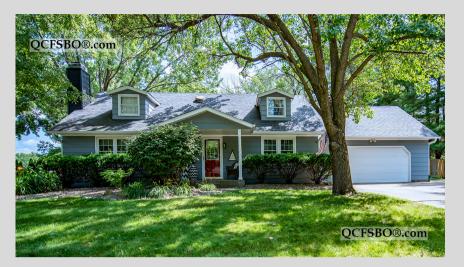

## Home For Sale by Owner

5167 Surrey Drive, Bettendorf, IA 52722

\$389,000

(2)

Robert Ellis & Laura Silverberg

563-529-1649

Scan this QR code for more information and additional photos

**Listing ID: CGA12SV** 

## **Property Highlights**

- Lot Size .40 Acre
- Built in 1965
- 1.5 Story
- 1,768 sqft Main
- 2,368 sqft Total
- 3 Bedrooms
- 2.5 Bathrooms
- · Partially fin basement
- Lower Level Laundry
- Walk-in Closet

- Fireplace
- Utility Sink
- Laundry Chute
- Eat-in Kitchen
- Appliances Included
- Central HVAC
- Shed
- Fenced Backyard
- 2 Car Garage

Welcome to this charming, updated Craftsman-style home with a HUGE, fully-fenced yard and a prime location near Middle and Crow Creek Roads in the desirable Pleasant Valley school district. This lovely home has undergone extensive updating since 2016 with improvements including: new roof, gutters, flooring, privacy fencing, painting and a newly-finished basement with half-bathroom, new water heater, HVAC system, electrical panel and egress window. This 3-bed, 2.5-bath home has loads of available storage, including built-ins in the large laundry room and garage, plus a spacious utility shed in the expansive backyard. This gem of a home has received a great deal of TLC, and sits in a well-established neighborhood with mature landscaping and friendly neighbors.