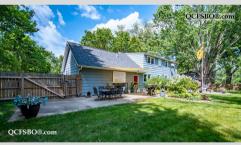

## **Property Highlights**

- Lot Size .40 Acre
- Built in 1965
- 1.5 Story
- 1,768 sqft Main
- 2,368 sqft Total
- 3 Bedrooms
- 2.5 Bathrooms
- · Partially fin basement
- Lower Level Laundry
- Walk-in Closet

- Fireplace
- Utility Sink
- Laundry Chute
- Eat-in Kitchen
- Appliances Included
- Central HVAC
- Shed
- Fenced Backyard
- 2 Car Garage

Welcome to this charming, updated Craftsman-style home with a HUGE, fully-fenced yard and a prime location near Middle and Crow Creek Roads in the desirable Pleasant Valley school district. This lovely home has undergone extensive updating since 2016 with improvements including: new roof, gutters, flooring, privacy fencing, painting and a newly-finished basement with half-bathroom, new water heater, HVAC system, electrical panel and egress window. This 3-bed, 2.5-bath home has loads of available storage, including built-ins in the large laundry room and garage, plus a spacious utility shed in the expansive backyard. This gem of a home has received a great deal of TLC, and sits in a well-established neighborhood with mature landscaping and friendly neighbors.